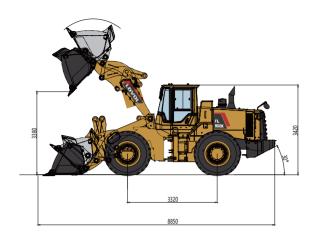

#### **FL958K Dimensions**

| Item                      | Specifications                       |
|---------------------------|--------------------------------------|
| Rated Load                | 5500kg                               |
| Max. Traction Force       | 165kN                                |
| Max. Gradeability         | 30°                                  |
| Max. Dump Clearance       | 3380mm                               |
| Dump Reach                | 1130mm                               |
| Wheel Tread               | 2150mm                               |
| Wheelbase                 | 3320mm                               |
| Overall Dimension (L×W×H) | 8850mm×2980mm×3420mm                 |
| Width Over Tyres          | 2750mm                               |
| Engine                    |                                      |
| Emission Standard         | Stage III                            |
| Number of Cylinder        | 6                                    |
| Max. Torque               | 1150N·m                              |
| Rated Speed               | 2000rpm                              |
| Displacement              | 9.7L                                 |
| Transmission System       |                                      |
| Torque Converter          | 1                                    |
| Modulus of Converter      | 4±0.2                                |
| Transmission              | Full-automatic shift planetary style |
| Gear Shift                | 2 forward, 1 reverse                 |
| Max. Speed                | 42km/h                               |