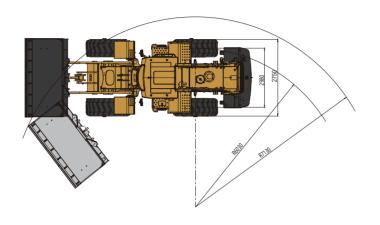

#### Steering System Flow amplification steering system Steering Angle Each Direction 37° Min. Turning Radius

| Hydraulic System  |       |
|-------------------|-------|
| Working Pressure  | 1     |
| Boom Lifting Time | /     |
| Total Cycle Time  | 10.6s |